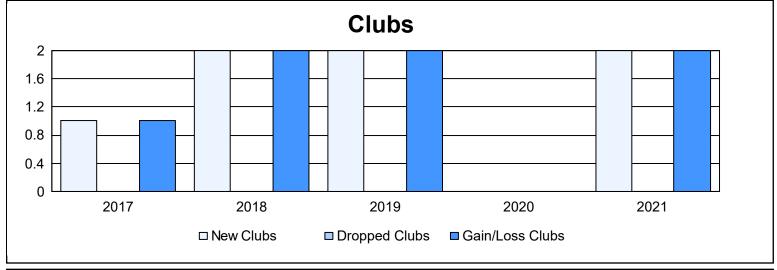

| Year      | New<br>Clubs | Dropped<br>Clubs | Gain/<br>Loss<br>Clubs | New<br>Members | Charter<br>Members | Reinstate<br>Members | Transfer<br>Members | Total<br>Member<br>Added | Total<br>Members<br>Dropped | Gain/<br>Loss<br>Members |
|-----------|--------------|------------------|------------------------|----------------|--------------------|----------------------|---------------------|--------------------------|-----------------------------|--------------------------|
| 2016-2017 | 1            | 0                | 1                      | 461            | 33                 | 26                   | 30                  | 550                      | 568                         | -18                      |
| 2017-2018 | 2            | 0                | 2                      | 438            | 65                 | 30                   | 15                  | 548                      | 491                         | 57                       |
| 2018-2019 | 2            | 0                | 2                      | 415            | 68                 | 7                    | 23                  | 513                      | 453                         | 60                       |
| 2019-2020 | 0            | 0                | 0                      | 364            | 5                  | 16                   | 27                  | 412                      | 346                         | 66                       |
| 2020-2021 | 2            | 0                | 2                      | 325            | 67                 | 10                   | 29                  | 431                      | 709                         | -278                     |
| Average   | 1            | 0                | 1                      | 401            | 48                 | 18                   | 25                  | 491                      | 513                         | -23                      |