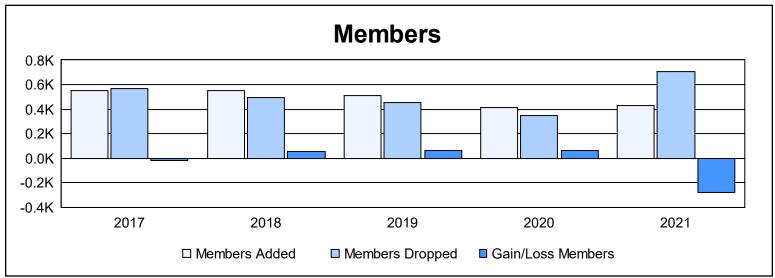

| Year      | New<br>Clubs | Dropped<br>Clubs | Gain/<br>Loss<br>Clubs | New<br>Members | Charter<br>Members | Reinstate<br>Members | Transfer<br>Members | Total<br>Member<br>Added | Total<br>Members<br>Dropped | Gain/<br>Loss<br>Members |
|-----------|--------------|------------------|------------------------|----------------|--------------------|----------------------|---------------------|--------------------------|-----------------------------|--------------------------|
| 2016-2017 | 1            | 0                | 1                      | 461            | 33                 | 26                   | 30                  | 550                      | 568                         | -18                      |
| 2017-2018 | 2            | 0                | 2                      | 438            | 65                 | 30                   | 15                  | 548                      | 491                         | 57                       |
| 2018-2019 | 2            | 0                | 2                      | 415            | 68                 | 7                    | 23                  | 513                      | 453                         | 60                       |
| 2019-2020 | 0            | 0                | 0                      | 364            | 5                  | 16                   | 27                  | 412                      | 346                         | 66                       |
| 2020-2021 | 2            | 0                | 2                      | 325            | 67                 | 10                   | 29                  | 431                      | 709                         | -278                     |
| Average   | 1            | 0                | 1                      | 401            | 48                 | 18                   | 25                  | 491                      | 513                         | -23                      |